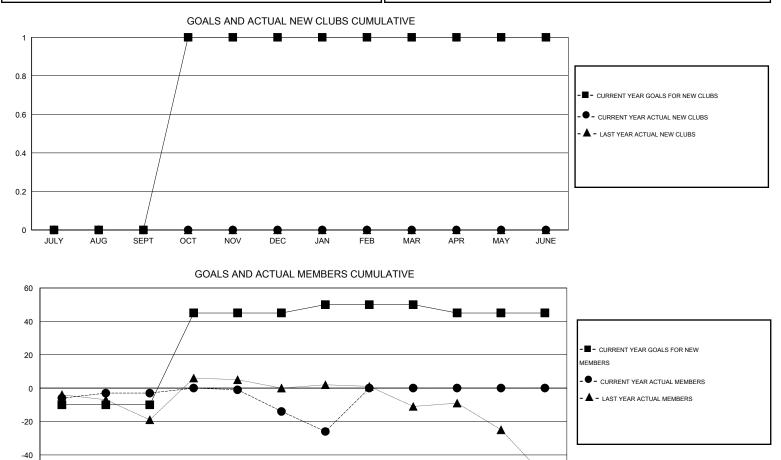

## HAL GRIFFIN GMT.

| GMT: HAL GR   | IFFIN            |                   | LOCATIO          | MISSOURI         |                       |                    |                                     |                    | GMT CA 1         |  |
|---------------|------------------|-------------------|------------------|------------------|-----------------------|--------------------|-------------------------------------|--------------------|------------------|--|
|               |                  | Clubs             |                  |                  | Members               |                    |                                     |                    |                  |  |
|               | RESU             | LTS FOR 2014-2015 |                  |                  | RESULTS FOR 2014-2015 |                    |                                     |                    |                  |  |
| QUARTER       | NEW CLUB<br>GOAL | NEW CLUBS         | DROPPED<br>CLUBS | NET<br>GAIN/LOSS | QUARTER               | NEW MEMBER<br>GOAL | CHARTER AND<br>NEW MEMBERS<br>ADDED | DROPPED<br>MEMBERS | NET<br>GAIN/LOSS |  |
| JULY/AUG/SEPT | 0                | 0                 | 0                | 0                | JULY/AUG/SEPT         | -10                | 30                                  | 33                 | -3               |  |
| OCT/NOV/DEC   | 1                | 0                 | 0                | 0                | OCT/NOV/DEC           | 55                 | 19                                  | 30                 | -11              |  |
| JAN/FEB/MAR   | 0                | 0                 | 0                | 0                | JAN/FEB/MAR           | 5                  | 3                                   | 15                 | -12              |  |
| APR/MAY/JUNE  | 0                | 0                 | 0                | 0                | APR/MAY/JUNE          | -5                 | 0                                   | 0                  | 0                |  |

-60 JULY AUG SEPT OCT DEC FEB JUNE NOV JAN MAR APR MAY

| DROPPED CLUBS: 0 |         | 21 CLUBS OF 52 ADDED 1 OR MORE | GENDER DISTRIBUTION |              |     |
|------------------|---------|--------------------------------|---------------------|--------------|-----|
|                  |         | NEW MEMBERS                    | MALE                | 873 (70.23%) |     |
| DROPPED MEMBERS  |         |                                | FEMALE              | 370 (29.77%) |     |
| DECEASED         | 15      | CLICK HERE FOR HEALTH          | FAMILY UNIT MEMBERS |              | 264 |
| CLUB CANCELLED   | 0<br>63 | ASSESSMENT DATA                | HEAD OF HOUSEHOLD   | 129          |     |
| OTHER<br>TOTAL   | 78      |                                | NON-HEAD OF HOUSEHO | 135          |     |
|                  |         |                                |                     |              |     |